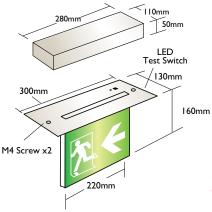

#### **Directional Sign**

Top

"CRYSTALITE" Cat. CX-LED-165-P-SOL

"CRYSTALITE" Cat. CX-LED-220-P-SOL

"CRYSTALITE" Cat. CX-LED-220-P-SOL-V-H

Hairline s/s cover

Cover