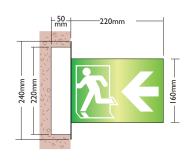

#### **Directional Sign**

Top

"CRYSTALITE" Cat. CX-LED-165-P-SOL

"CRYSTALITE" Cat. CX-LED-220-P-SOL

"CRYSTALITE" Cat. CX-LED-220-P-SOL-V-H

Hairline s/s cover

Cover