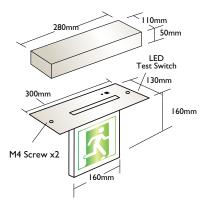

#### **Directional Sign**

Top

"CRYSTALITE" Cat. CX-LED-165-P-SOL

"CRYSTALITE" Cat. CX-LED-220-P-SOL

"CRYSTALITE" Cat. CX-LED-220-P-SOL-V-H

Hairline s/s cover

Cover